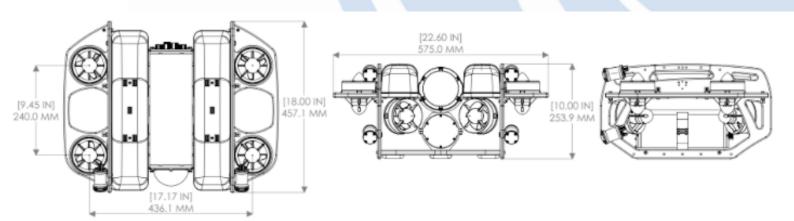

## **Technical specifications Robotix**

| Thrust            | : Forward                     | 9,0 kg                    |     |
|-------------------|-------------------------------|---------------------------|-----|
|                   | Lateral                       | 9,0 kg                    |     |
|                   | Vertical                      | 9,0 kg                    |     |
| Max depth         | : 100 mtr                     |                           |     |
| Length            | : 338 mm                      |                           |     |
| Length with Manip | : 500mm                       |                           |     |
| With              | : 338 mm                      |                           |     |
|                   | : 575 mm wit                  | th extra vertical thruste | ers |
| Height            | : 254 mm                      |                           |     |
| Camera #1         | : 1080P 0,01Lux               |                           |     |
| Lights 4x         | : 1500 Lumens each dimmable   |                           |     |
| Auto functions    | : Depth, heading              |                           |     |
| Sensor            | : Depth, heading, temperature |                           |     |
|                   |                               |                           |     |
| Weight            | : 11 kg (Neutral in water)    |                           |     |
| Max speed         | : 0 – 1,5 mtrs/sec 3 knots    |                           |     |
|                   |                               |                           |     |